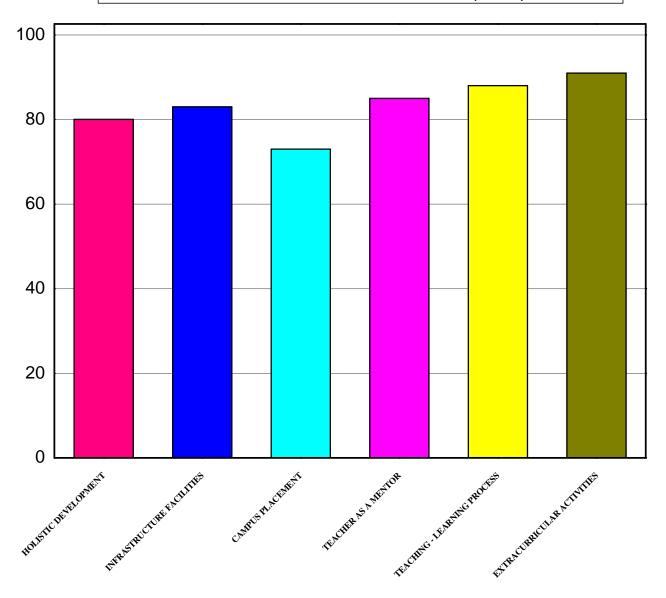

| 1 10 1 | oo. Tour recuback will help us elimance the quality of our educational and   |  |  |  |  |  |
|--------|------------------------------------------------------------------------------|--|--|--|--|--|
| extrac | curricular offerings.                                                        |  |  |  |  |  |
| Ratin  | g Scale:                                                                     |  |  |  |  |  |
| 1-25   | 1-25 = Not Satisfied<br>26-50 = Satisfied                                    |  |  |  |  |  |
| 26-50  |                                                                              |  |  |  |  |  |
| 51-75  | 5 = Good                                                                     |  |  |  |  |  |
| 76-10  | 00 = Excellent                                                               |  |  |  |  |  |
| 1.     | Holistic Development:                                                        |  |  |  |  |  |
|        | How satisfied are you with the institution's role in contributing to your    |  |  |  |  |  |
|        | overall personal and professional growth (including intellectual, emotional, |  |  |  |  |  |
|        | and social aspects)?                                                         |  |  |  |  |  |
| Ratin  | g:                                                                           |  |  |  |  |  |
| 2.     | Infrastructure Facilities:                                                   |  |  |  |  |  |
|        | How satisfied are you with the infrastructure provided by the institution,   |  |  |  |  |  |
|        | such as classrooms, laboratories, libraries, and other facilities?           |  |  |  |  |  |
| Ratin  | g:                                                                           |  |  |  |  |  |
| 3.     | Campus Placement:                                                            |  |  |  |  |  |
|        | How satisfied are you with the campus placement opportunities provided by    |  |  |  |  |  |
|        | the institution (including the support from the placement cell)?             |  |  |  |  |  |

Rating: \_\_\_\_

|   | _   | -    |      |         |
|---|-----|------|------|---------|
| 4 | Tea | cher | as a | Mentor: |

How satisfied are you with the mentorship and guidance provided by your teachers in helping you achieve your academic and personal goals?

| Rating: |
|---------|
|---------|

## 5. Teaching - Learning Process:

How satisfied are you with the overall teaching and learning process at the institution, including the quality of lectures, assignments, and classroom interactions?

| Rating: |  |
|---------|--|
|---------|--|

## 6. Extracurricular Activities:

How satisfied are you with the extracurricular activities offered by the institution, such as sports, cultural events, clubs, and other non-academic opportunities?

| Rating:   |  |
|-----------|--|
| Tructing. |  |